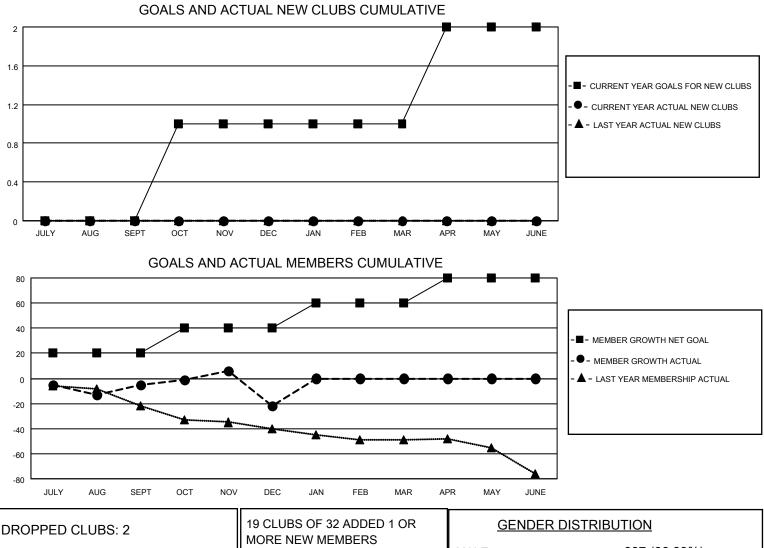

## LOCATION CALIFORNIA

District 4 A3

Results as of: 12/31/2021

| Clubs                 |               |           |               | Members               |                       |                         |                                                    |
|-----------------------|---------------|-----------|---------------|-----------------------|-----------------------|-------------------------|----------------------------------------------------|
| RESULTS FOR 2021-2022 |               |           |               | RESULTS FOR 2021-2022 |                       |                         |                                                    |
| QUARTER               | NEW CLUB GOAL | NEW CLUBS | DROPPED CLUBS | QUARTER               | ER GROWTH NET<br>GOAL | MEMBER GROWTH<br>ACTUAL | DROPPED<br>MEMBERS ACTUAL<br>(including transfers) |
| JULY/AUG/SEPT         | 0             | 0         | 0             | JULY/AUG/SEPT         | 20                    | 47                      | 44                                                 |
| OCT/NOV/DEC           | 1             | 0         | 2             | OCT/NOV/DEC           | 20                    | 30                      | 47                                                 |
| JAN/FEB/MAR           | 0             | 0         | 0             | JAN/FEB/MAR           | 20                    | 0                       | 0                                                  |
| APR/MAY/JUNE          | 1             | 0         | 0             | APR/MAY/JUNE          | 20                    | 0                       | 0                                                  |

| DROPPED CLUBS: 2 |          | MORE NEW MEMBERS          | MALE 687 (66.83%)                            |                                        |
|------------------|----------|---------------------------|----------------------------------------------|----------------------------------------|
| DROPPED MEMBERS  |          |                           | FEMALE<br>NON BINARY<br>PREFER NOT TO ANSWER | 341 (33.17%)<br>0 (0.00%)<br>0 (0.00%) |
| DECEASED         | 11       |                           | THEFERINGT TO ANSWER                         | 0 (0.00 %)                             |
| CLUB CANCELLED   | 20       | CLICK HERE FOR CUMULATIVE | TOTAL FAMILY UNIT MEMBERS                    | s 177                                  |
| OTHER<br>TOTAL   | 60<br>91 | MEMBERSHIP DATA           | FAMILY MEMBERS PAYING HA                     | LF DUES 90                             |
|                  |          |                           |                                              |                                        |